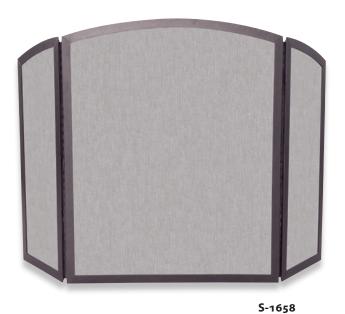

### Bronze

S-1600 3 Fold Bronze Wrought Iron Screen with Scroll Design 35" High x 55" Wide (45.2 lbs.)
 S-1667 Single Panel Curved Bronze Screen 31" High x 41" Wide (12.4 lbs.)

S-1658 3 Fold Bronze Wrought Iron Screen with Continuous Arch 33" High x 52.25" Wide (28 lbs.)